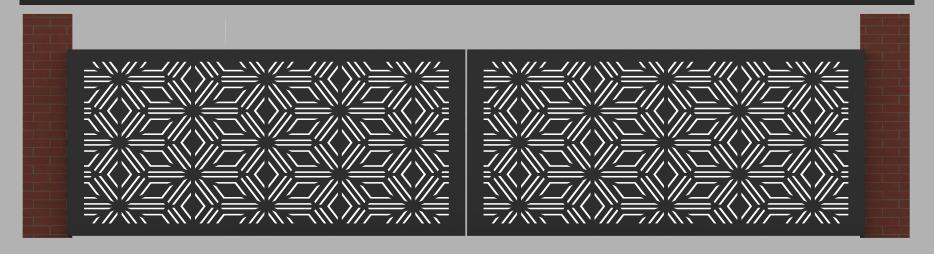

#### **Premium Gates**

Premium Gates offered by Shield stances out amongst others because they blend flawlessly with its surroundings. They not only match the building installed with the gates But are a piece of eye-catching architectural work with high functionality and artistic value. The premium combined unit is the result of such an exclusive combination of technology and art. It is harmless, rust free, recyclable and weighs less.