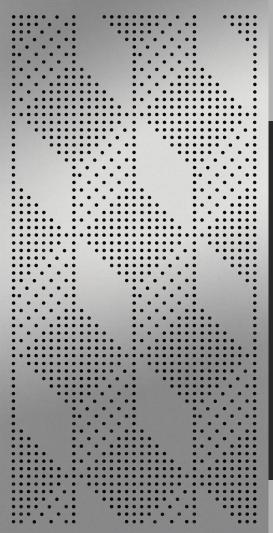

#### **Perforated Panels**

Our perforated metal panels is an excellent way to protect building exteriors or interiors while enhancing a structure's appearance

Can also be designed and used as privacy screens

Light weight, corrosion resistant, pliable and cost efficient